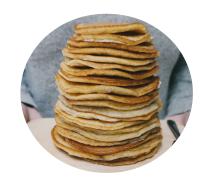

#### **BANANA CARAMEL PECAN**

Banana Slices, Caramel Drizzle, Pecans, 6 pancakes, showered with Powdered Sugar, Whipped Topping

\$10.95

#### SIDE OF CAKES

6 Pancakes with Syrup and Butter Whipped topping optional.

\$4.99