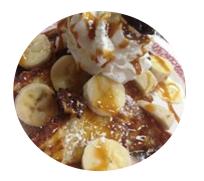

#### BANANA CARAMEL PECAN FRENCH TOAST

Banana, Caramel Sauce, Pecans, 3 Slices of thick Texas Toast, Whipped Topping.

\$10.95

#### **BANANA CARAMEL PECAN**

Banana Slices, Caramel Drizzle, Pecans, 6 pancakes, showered with Powdered Sugar, Whipped Topping

\$10.95