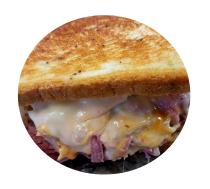

#### REUBEN SANDWICH

Corned Beef, Sauerkraut, Swiss Cheese, Russian Dressing, on Rye. Choose 1 Side

\$10.99

Sides: Fries, Cole Slaw, Potato Salad

#### TURKEY REUBEN

Oven baked Turkey Breast, Sauerkraut, Russian Dressing, Swiss Cheese, on toasted Rye. Served with 1 Side

\$10.99

Sides: Fries, Cole Slaw, Potato Salad