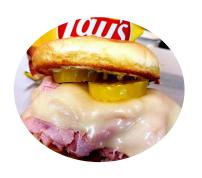

#### HOT HAM & SWISS ON BUN

HAM

Honey Ham with melted Swiss Cheese, Sweet Pickles & Mayonnaise. Choose 1 Side

\$9.99

Sides: Fries, Cole Slaw, Potato Salad,

### HAM & SWISS ON CROISSANT

Honey Ham, Swiss Cheese, Tomato, Lettuce, on a toasted Croissant. Served with 1 Side

\$10.45

Sides: Fries, Cole Slaw, Potato Salad