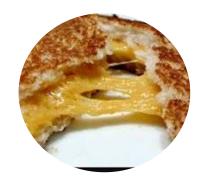

#### GRILLED CHEESE

Toasted Thick Sourdough, American Cheese , choose 1 Side

\$9.99

Sides: Fries, Cole Slaw, Potato Salad

#### **BACON GRILLED CHEESE**

Toasted Sourdough, melted American Cheese, Bacon choose 1 Side

\$10.45

Sides: Fries, Cole Slaw, Potato Salad

#### HAM GRILLED CHEESE

Honey Ham sandwiched between melted American toasted Sourdough Bread. Choose 1 side.

\$10.95

Sides: Fries, Cole Slaw, Potato Salad

#### HAM GRILLED CHEESE

Honey Ham sandwiched between American Cheese on thick Toasted Sourdough Bread.

\$10.95

Choose 1 Side, Fries, Cole Slaw, Potato Salad