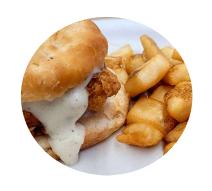

#### HAND BREADED CRISPY CHICKEN SANDWICH

Hand Breaded crispy Chicken Mayonnaise, Tomato, Lettuce, Sweet Pickle, Cheese. Choose 2 Sides

\$11.45

Sides: Fries, Cole Slaw, Potato Salad