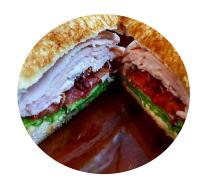

#### **TURKEY CLUB**

Turkey, Mayo, Tomato, Lettuce, Bacon on Toasted Sourdough. Choose 1 Side

\$10.95

Sides: Fries, Cole Slaw, Potato Salad

#### TURKEY BACON & SWISS CROISSANT

Oven baked Turkey Breast, Lettuce, Tomato, Bacon, Swiss, on a toasted Croissant. Choose 1 Side

\$10.95

Sides: Fries, Cole Slaw, Potato Salad

#### TURKEY MELT

Warm oven roasted, Turkey, Mayonnaise, Tomato, melted American Cheese.

\$10.95

Sides: Fries, Cole Slaw, Potato Salad